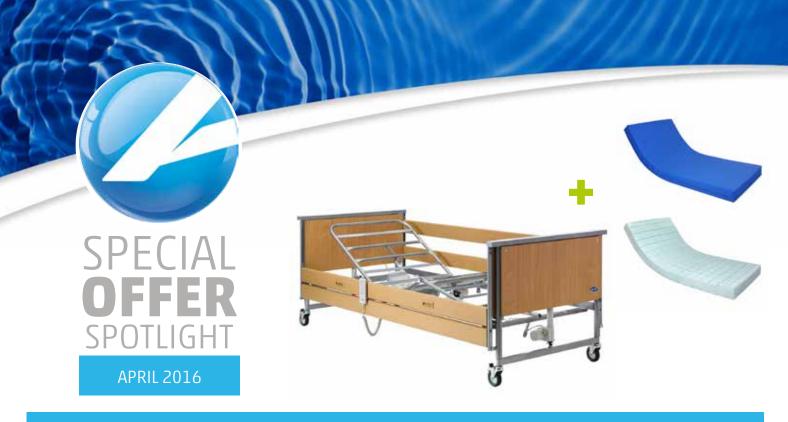

## **ACCENT PROFILE BED WITH FREE COMFORT MATTRESS**

The Accent profile bed puts safety and functionality at is core and provides exceptional value for money. The Accent has been fully optimised to provide maximum comfort for the patient. Fully electrically operated and meets the highest of safety standards. Supplied as standard with fully compliant siderails to prevent falls and a FREE COMFORT MATTRESS.

- FREE '096 foam comfort mattress
- Fully electrically operated
- Siderails compliant to latest regulations
- Supplied as standard in an attractive beech finish
- Optimised design for additional patient comfort
- Electrically height adjustable
- 180kg max user weight
- 1 year warranty as standard.